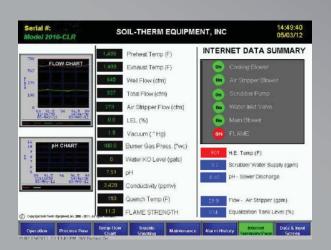

Recent customer requirements have included optimizing our latest ReMAC monitoring technology for complete control and diagnostics of the operating system anywhere and anytime. Whether its pH, dilution air, optimizing flows, or extracting data, SOIL-THERM systems are the most sophisticated but simple to operate machines on the market