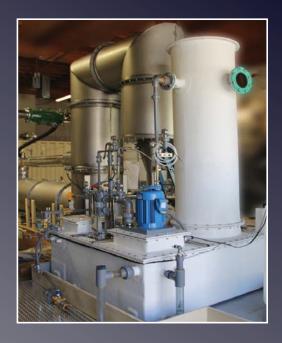

## **Chlorinated Oxidizer Systems**

SOIL-THERM has over 22 years of experience designing and building the most powerful and reliable chlorinated oxidizers in the industry.

From small 150 cfm to larger 2,500 cfm chlorinated systems with scrubbers, SOIL-THERM systems will not let you down. From TCE, PCE, DCA, Benzene, Freons, and long-chain chlorinateds, SOIL-THERM has demonstrated reliable operation and destruction efficiencies greater than 99.99+%. Our patented Jet-THERM combustion process is the ultimate in thermal destruction, especially where space is limited.

Select from 3-standard models, or have SOIL-THERM customize a system for your application. Skid, enclosed, or mobile mounted designs are available.

Smaller Sizes and Powerful Performance!

5310 Derry Ave, Unit C Agoura Hills, CA 91301-4509 (818) 706-2145 FAX (818) 706-2145